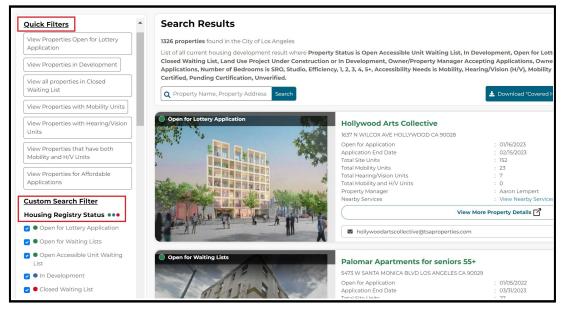

#### 6. Search for Properties

You will be able to search for properties through **Search for Affordable & Accessible Housing** link under the **Tenant & Applicants** tab.

On the search page, you can search by Housing Registry Status under the Custom Search Filter:

Open for Lottery Application—Properties accepting pre-applications for lease up. Open for Waiting Lists—Properties accepting pre-applications for the conventional wait list. Open Accessible Unit Waiting List—Properties accepting pre-applications for the accessible unit. waiting list In Development—Properties in construction (New or Rehabilitation).

**Land Use Project Under Construction for In Development**—Land use projects under construction in which you apply directly to the property management contact.

**Owner/Property Manager Accepting Applications**—Properties in which you apply directly to the property management contact.

Owner/Property Manager Not Accepting Applications—Properties not accepting applications

You can also filter your search with the **Quick Filters** buttons on top or by bedrooms, accessibility needs, and Coordinated Entry System (CES) or affordability level through the filters below the **Housing Registry Status**.

#### 6a. Search for CES/Combo Properties

To search for 100% CES or Combo Properties with CES units, you should scroll down the Filters section and mark the boxes for **CES Combo** and **CES Only**. These properties will have units specifically designed to be filled through the Coordinated Entry System, and you will be able to look for accessible CES units as well.