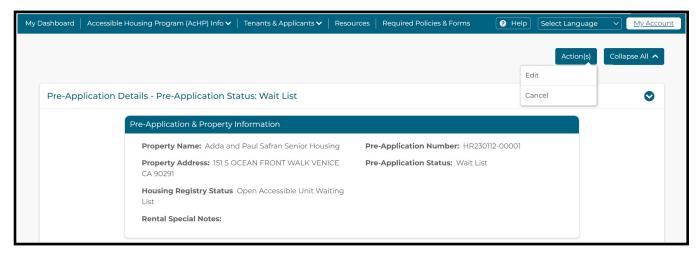

If you need to edit a Client's pre-application, you will first need to check on the status of the application. You will be able to edit the fields in a pre-application except for the accessibility unit type.

To edit a pre-application, scroll down from the Dashboard to **Applied Properties** and click on the **Pre-Application #** that you want to edit.

When you're on the **Pre-Application Details** page, click on the **Action** button to **edit** the form or **cancel** the pre-application entirely if the application is not necessary anymore.