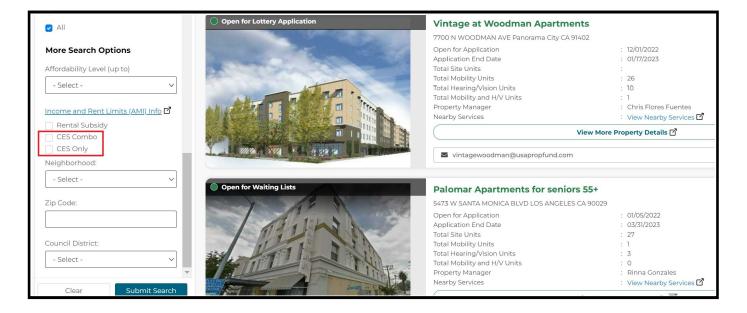

#### 6a. Search for CES/Combo Properties

To search for 100% CES or Combo Properties with CES units, you should scroll down the Filters section and mark the boxes for **CES Combo** and **CES Only**. These properties will have units specifically designed to be filled through the Coordinated Entry System, and you will be able to look for accessible CES units as well.